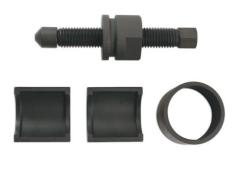

## **5th Gear Puller - for Ford**

For removing the 5th gear on Ford B5 & IB5 transmissions (front wheel drive) as listed, including the latest new models fitted with these transmissions.

LASER Kamasa Gunson Connect

- Applications Jaguar: X-Type with 5 speed gearbox.
- Equivalent to OEM 308-082.
- Split collet design, giving a compact and easy to use tool.
- · Always grease the force screw and mating components with Molybdenum Disulphide grease.